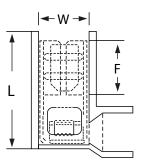

### SECTIONS AND DIMENSIONS

| PRODUCT CODE  | COLOUR | CABLE SECTION<br>(mm²) | SOCKET<br>WIDTH | DIMENSIONS (mm) |     |      |
|---------------|--------|------------------------|-----------------|-----------------|-----|------|
|               |        |                        |                 | w               | F   | L    |
| GPFDEB – 1861 | Red    | 0.50 – 1.50<br>mm ²    | 0.8 x 6.35      | 6.6             | 7.6 | 16.0 |
| GPFDEB – 2862 | Blue   | 1.50 - 2.50<br>mm ²    | 0.8 x 6.35      | 6.6             | 7.6 | 16.0 |