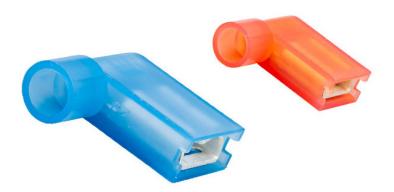

## DESCRIPTION

Flag Type Terminals, also known as slip-on or fast-on connectors, offer the fastest way to connect and disconnect two cables, they can also be reused. Simply slide the male terminal to the female terminal.

### SECTIONS AND DIMENSIONS

| PRODUCT CODE  | COLOUR | CABLE SECTION<br>(mm²) | SOCKET<br>WIDTH | DIMENSIONS (mm) |     |      |
|---------------|--------|------------------------|-----------------|-----------------|-----|------|
|               |        |                        |                 | w               | F   | L    |
| GPFDEB – 1861 | Red    | 0.50 – 1.50<br>mm ²    | 0.8 x 6.35      | 6.6             | 7.6 | 16.0 |
| GPFDEB – 2862 | Blue   | 1.50 - 2.50<br>mm ²    | 0.8 x 6.35      | 6.6             | 7.6 | 16.0 |